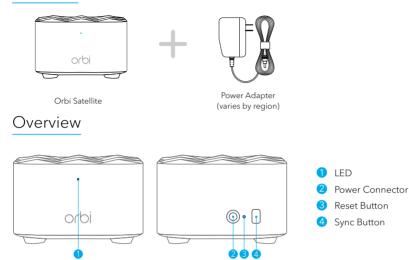

## Let's get started

l. Launch

Launch the NETGEAR Orbi app.

2. Add Tap (•) > ADD SATELLITE. <mark>3.</mark> Install

Follow the prompts to install.